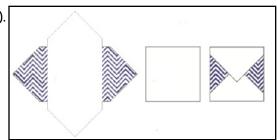

## **Instructions:**

- 1. Cut along the outer edges (see cut-out shape to the right).
- 2. Fold the patterned flaps in, followed by the bottom flap, then the top.
- 3. Place your folded card inside.
- 4. Tape the edges of the envelope in the center.