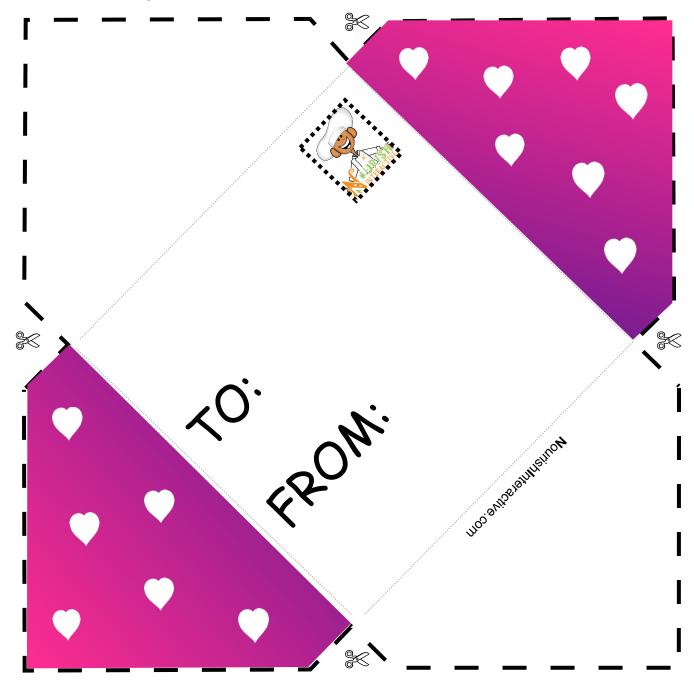

# A Card and Envelope for Your Special Gift

#### Instructions:

- 1. Cut along the outer edges (see cut-out shape to the right).
- 2. Fold the patterned flaps in, followed by the bottom flap, then the top.
- 3. Place your folded card inside.
- 4. Tape the edges of the envelope in the center.

\*Please note: Some printer settings may affect sizing. If your envelope prints incorrectly, try using your printer's "borderless" setting.