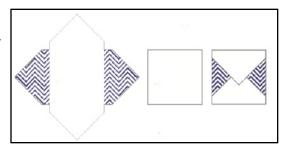

#### Instructions:

- 1. Cut along the outer edges (see cut-out shape to the right).
- 2. Fold the patterned flaps in, followed by the bottom flap, then the top.
- 3. Place your folded card inside.
- 4. Tape the edges of the envelope in the center.

\*Please note: Some printer settings may affect sizing. If your envelope prints incorrectly, try using your printer's "borderless" setting.