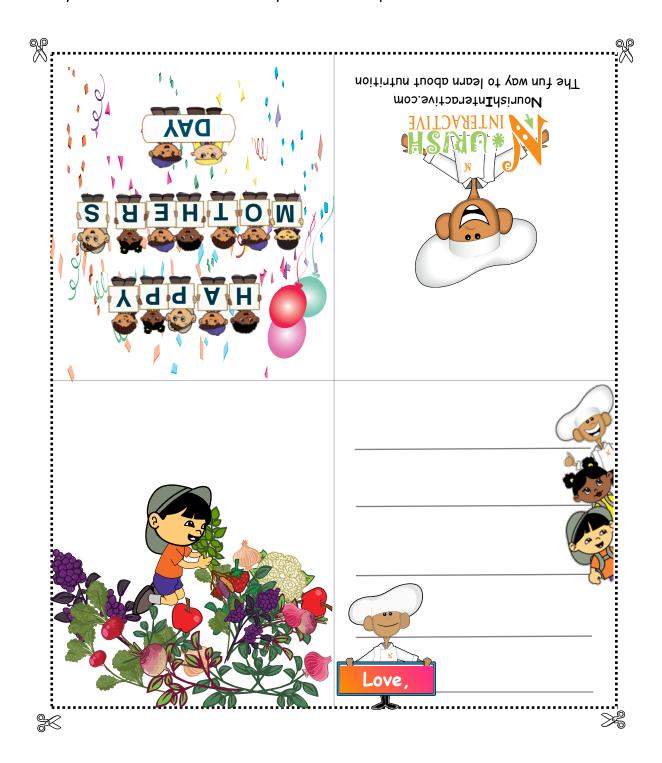

# A Card and Envelope for Your Special Gift

#### Α

### Instructions:

- 1. Cut along the outer rectangle.
- 2. Fold the card in half from top to bottom so the text is facing out.
- 3. Fold it in half again from left to right. This should make a nice, little square.
- 4. Place your new card inside our do-it-yourself envelope.