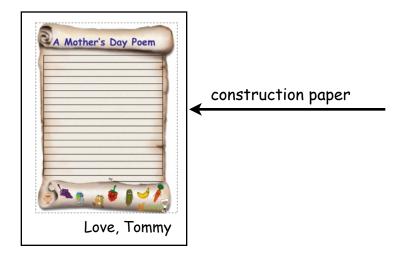

## Instructions:

- •Print the sheet with the colored certificate.
- ·Draw a picture inside the box for your mother
- ·Color and decorate
- ·Cut out the card on the dotted lines
- •Select your favorite color construction paper (8x11)
- •Paste the certificate onto the construction paper, center it in the middle
- ·Write in your name on the line on the bottom of the construction paper
- •Decorate the construction paper around certificate with colors and even glitter! (optional)